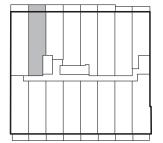

## 1 Bedroom 1 Bathroom

580 sf Living Space 65 sf Terrace Space

м -⊖

| <b>Terrace</b><br>12'-4" x 5'-1"  |                           |
|-----------------------------------|---------------------------|
| P 8 a p 4                         |                           |
| <b>Kitchen</b><br>11'-4" x 10'-4" |                           |
| Bedroom<br>9'-0" x 10'-7"         |                           |
|                                   | athroom<br>5'-0" x 7'-10' |
|                                   |                           |